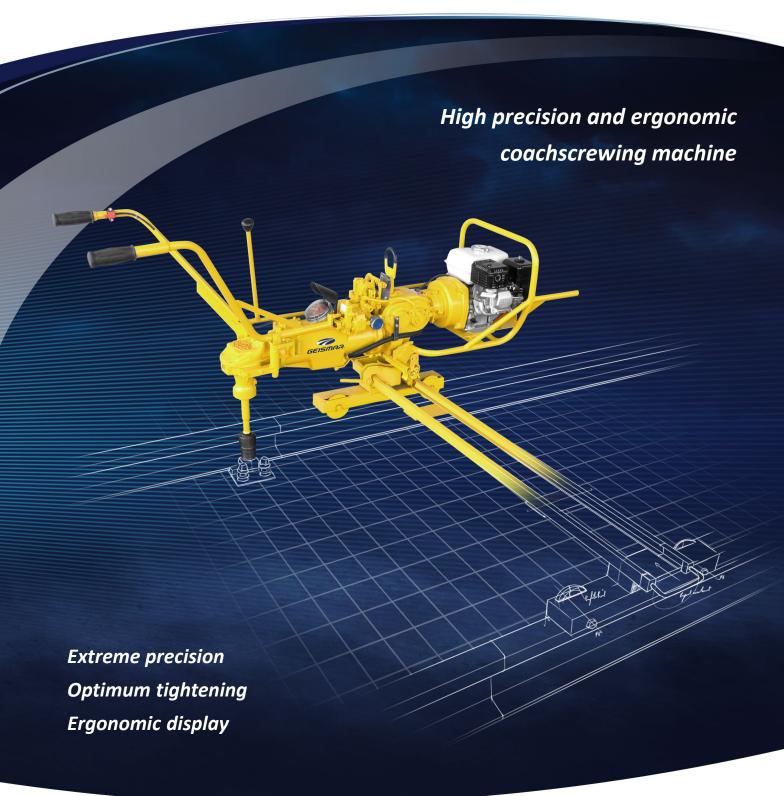

## **Your benefits**

- High precision of the tightening torque with hydraulic servo
- Tightening efficiency of coachscrews, bolts and elastic fastenings (option) with two rotation speeds (low speed for tight fastened and high speed for better output)
- Mastering of tightening torque with torque limiter
- Displacement on flat bottom or grooved rail with 3wheel trolley
- Extended machine lifetime with integration of special steel components

| Specifications                                          |                                            |
|---------------------------------------------------------|--------------------------------------------|
| Engine                                                  | Honda GX200                                |
| Engine power                                            | 4.8 kW (6.5 hp)<br>3,600 rpm               |
| Driving square                                          | 0.9 in. (23 mm )                           |
| Socket rotation speed (low/high speed)                  | 60/160 rpm                                 |
| Maximum screwing torque (low/high speed)                | 63/34 daN.m                                |
| Maximum intermittent unscrewing torque (low/high speed) | 103/51 daN.m                               |
| Mass                                                    | ≈ 216 lbs (98 kg )                         |
| Track gauge                                             | 56.5 in. (1,435 mm)*                       |
| Dimensions<br>(L x W x H)                               | 76 x 21 x 36 in.<br>(1,920 x 530 x 925 mm) |