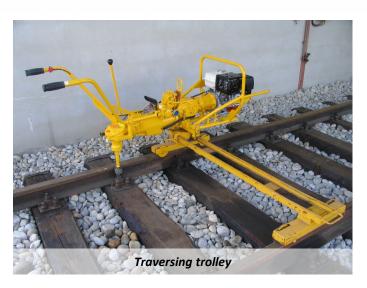

## **Optional equipment**

- LED socket lighting device
- O Torque control equipment 12000 AW
- 4-wheels traversing trolley with braking system "autobrake"
- Removable fishbolting device