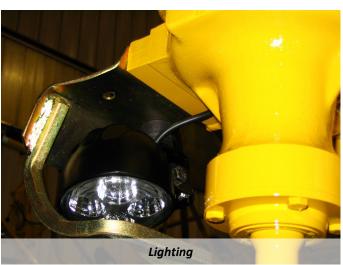

## **Optional equipment**

- LED socket lighting device
- O Torque control equipment 12000 AW
- 4-wheels traversing trolley with braking system "autobrake"
- Removable fishbolting device