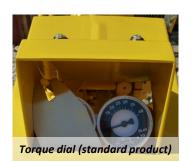

## Your benefits

- Ergonomic and repeatable coachscrew tightening thanks to the pneumatic action clutch
- Comfortable to use and well balanced
- High efficiency coachscrewing with two rotation speeds (low speed for tight fastening and high speed for better output)
- Easy and precise torque controlling with the pneumatic torque limitation and the torque dial
- Extended machine lifespan thanks to its durable design and the reliable Honda engine (the engine benefits from Honda warranty)