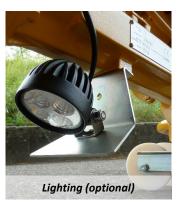

## **Optional equipment**

- LED socket lighting device
- Other engines (Diesel or electric)
- O Different gearbox with 60/160 rpm and maximum untightening torque 103 daN.m
- 1" socket square drive