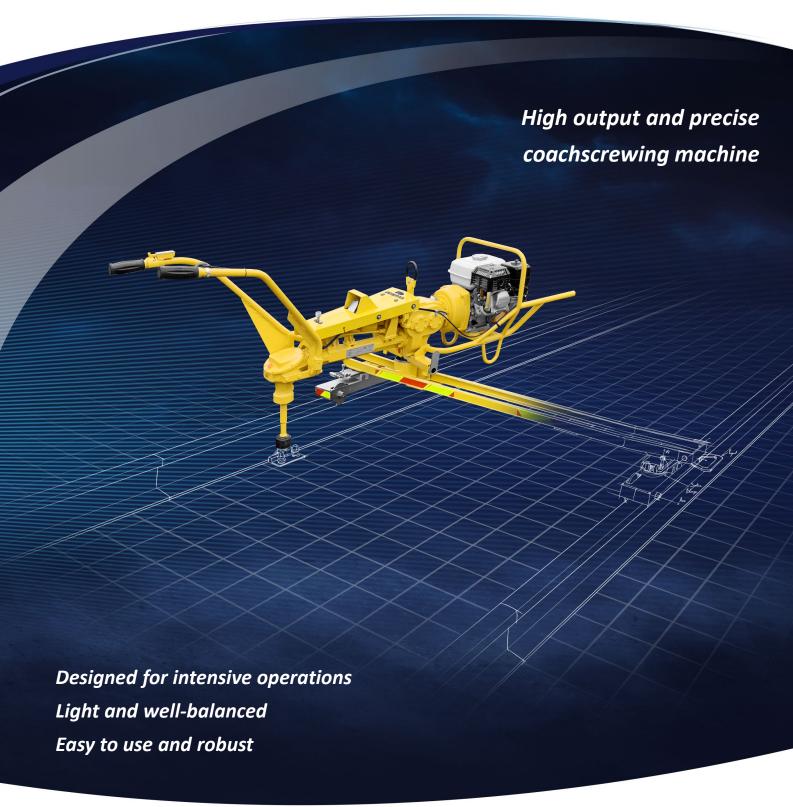

## Your benefits

- Ergonomic and repeatable coachscrew tightening thanks to the pneumatic action clutch
- Comfortable to use and well balanced
- High efficiency coachscrewing with two rotation speeds (low speed for tight fastening and high speed for better output)
- Easy and precise torque controlling with the pneumatic torque limitation and the torque dial
- Extended machine lifespan thanks to its durable design and the reliable Honda engine (the engine benefits from Honda warranty)

| Specifications |                                        |                                            |
|----------------|----------------------------------------|--------------------------------------------|
| E              | Engine                                 | Honda GX200                                |
| E              | Engine power                           | 4.3 kW (5.8 hp)<br>3,600 rpm               |
|                | Socket square drive<br>dimension       | 0.9 in. (23 mm)                            |
| -              | Mass<br>in working order)              | 198 lbs (90 kg)                            |
| _              | Dimensions<br>L x W x H)               | 80 x 20 x 37 in.<br>(2 030 x 500 x 950 mm) |
| 5              | Spindle rotation                       | Low speed: 105 rpm<br>High speed: 200 rpm  |
|                | Maximum screwing corque                | 370 N.m                                    |
| •              | Maximum intermittent unscrewing torque | >1000 N.m                                  |