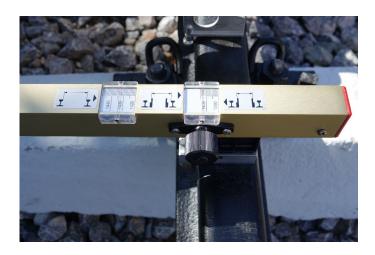

#### Your benefits

- Static and instantaneous measurement of the track gauge, cross level, groove width, back to back distance and frog nose to check rail
- Robust and lightweight gauge for a intensive use thanks to aluminium square section and the graduated protective screen
- Easy to use for measurement thanks to knurled button and adjusting screws
- Ergonomic handling thanks to the handle aligned with the gravity centre

## **Technological benefits**

- Track gauge and groove measurement by aluminium contact pins
- Button to block the gauge and ensuring accurate measurement
- Level measurement obtained by a spirit level with adjusting angle
- Back to back distance measurement by mobile support displacement
- RCA is electrically insulated thanks to its supports to not interfere with the track signals