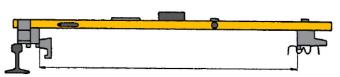

# **GEOMETRY TRACK GAUGE FOR TRACK AND TURNOUTS**

**RCA** 







# **GEOMETRY TRACK GAUGE FOR TRACK AND TURNOUTS**

**RCA** 

#### Your benefits

- Static and instantaneous measurement of the track gauge, cross level, groove width, back to back distance and frog nose to check rail
- Robust and lightweight gauge for a intensive use thanks to aluminium square section and the graduated protective screen
- Easy to use for measurement thanks to knurled button and adjusting screws
- Ergonomic handling thanks to the handle aligned with the gravity centre



Example of back to back measurement



Example of the groove measurement



## **Technological benefits**

- Track gauge and groove measurement by aluminium contact pins
- Button to block the gauge and ensuring accurate measurement
- Level measurement obtained by a spirit level with adjusting angle
- Back to back distance measurement by mobile support displacement
- RCA is electrically insulated thanks to its supports to not interfere with the track signals

| Specifications                                      |                      |
|-----------------------------------------------------|----------------------|
| Track gauge                                         | 1,435 mm *           |
| Measurement taking under the running surface        | 14 mm *              |
| Track gauge measu